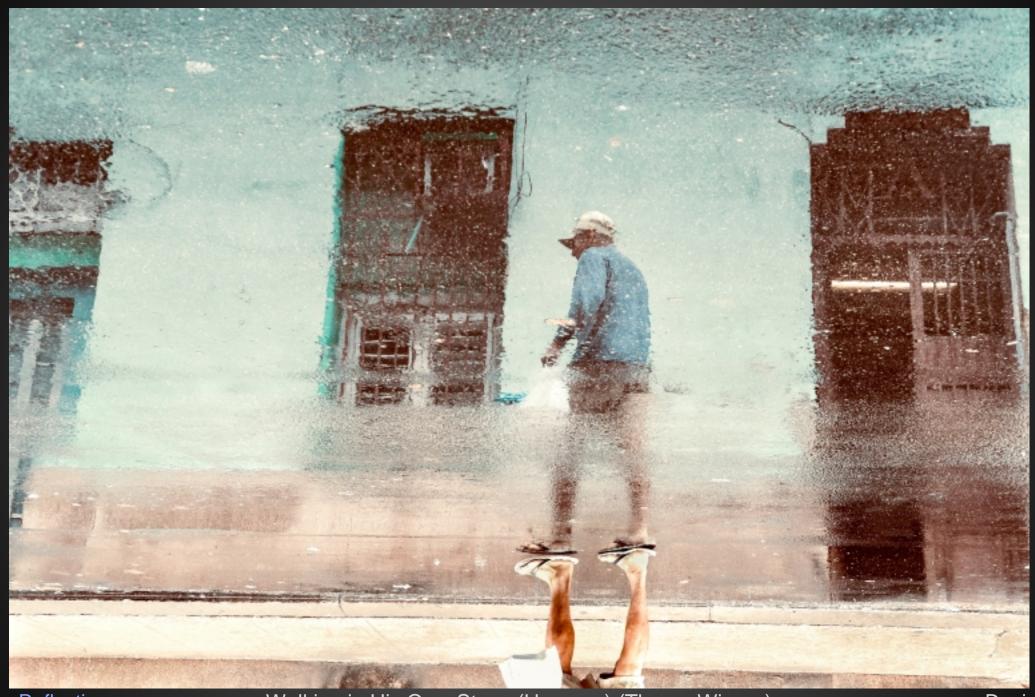

Theme G1 – Mask COVID Mask Covers Mask of Young Girl from Guinea West Africa (Theme Co-Winner)

Judy Yelon

Theme G2 – Reflections

Walking in His Own Steps (Honours) (Theme Winner)

Danielle Charron

Theme G3 – Leaves