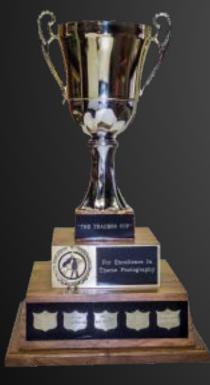

## TRADERS GROUP CUP

## Class A or B

Highest aggregate score for seven Gemboree Theme images with no more than one image per theme.

# Lyne Brissette

Lyne Brissette placed 1<sup>st</sup> with a score of 177.0 points (25.3 point average) (3<sup>rd</sup> win) Kathy McDevitt placed 2<sup>nd</sup> with a score of 172.5 points (24.6 point average) Sylvia Rourke tied for 3<sup>rd</sup> with a score of 170.5 points (24.4 point average) Richard Cavalleri tied for 3<sup>rd</sup>