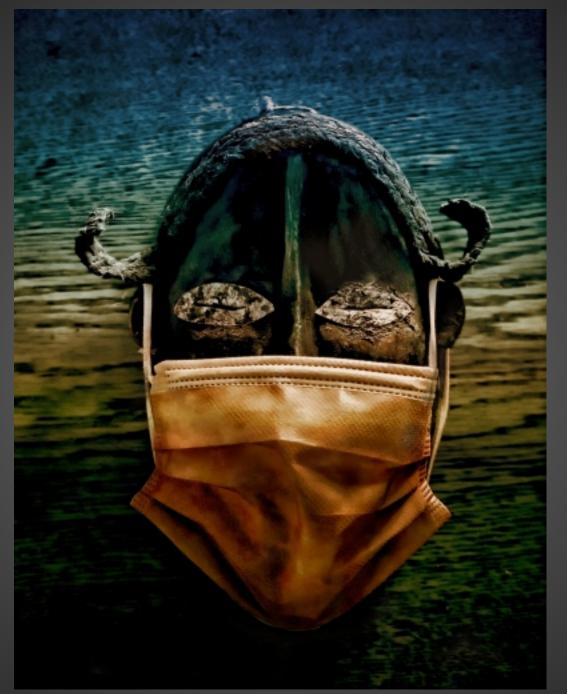

Theme G1 – Mask COVID Mask Covers Mask of Young Girl from Guinea West Africa (Theme Co-Winner)

Judy Yelon

Theme G2 – Reflections

Walking in His Own Steps (Honours) (Theme Winner)

Danielle Charron

Theme G3 – Leaves