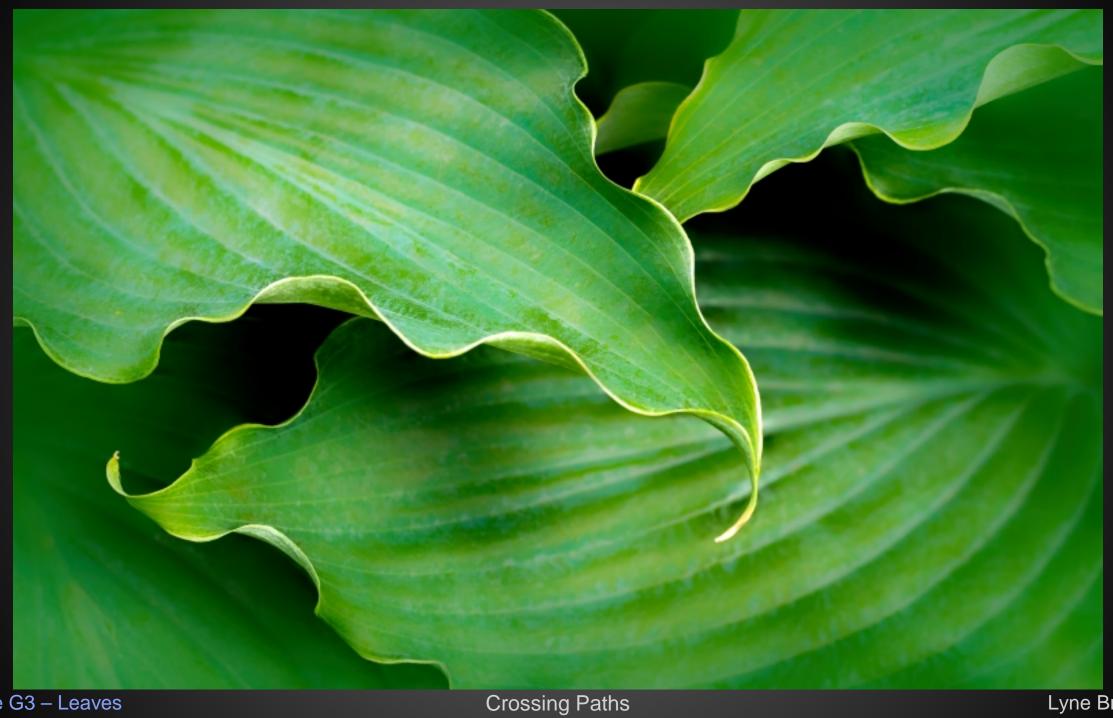

# Lyne Brissette

Lyne Brissette placed 1<sup>st</sup> with a score of 177.0 points (25.3 point average) (3<sup>rd</sup> win) Kathy McDevitt placed 2<sup>nd</sup> with a score of 172.5 points (24.6 point average) Sylvia Rourke tied for 3<sup>rd</sup> with a score of 170.5 points (24.4 point average) Richard Cavalleri tied for 3<sup>rd</sup>

#### Theme G1 – Mask

Beauty Mask Gone Horribly Wrong

Theme G2 – Reflections

Winter Reflection

Theme G3 – Leaves

Theme G7 – Parallel Lines

Rails to Infinity