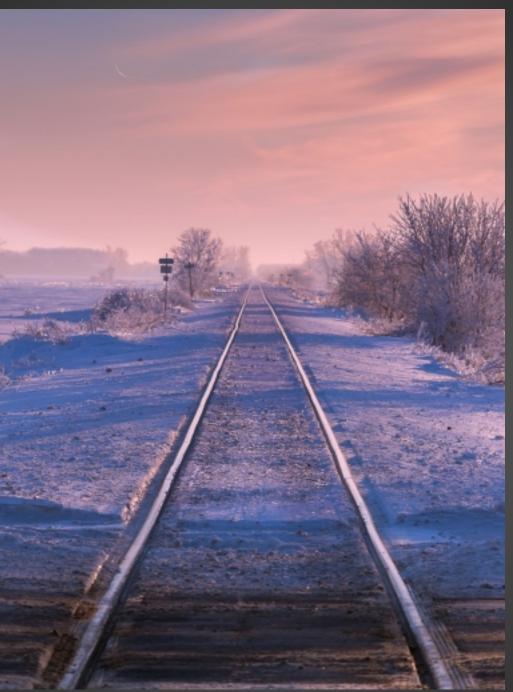

#### Theme G1 – Mask

Beauty Mask Gone Horribly Wrong

Theme G2 – Reflections

Winter Reflection

Theme G3 – Leaves

Theme G7 – Parallel Lines

Rails to Infinity